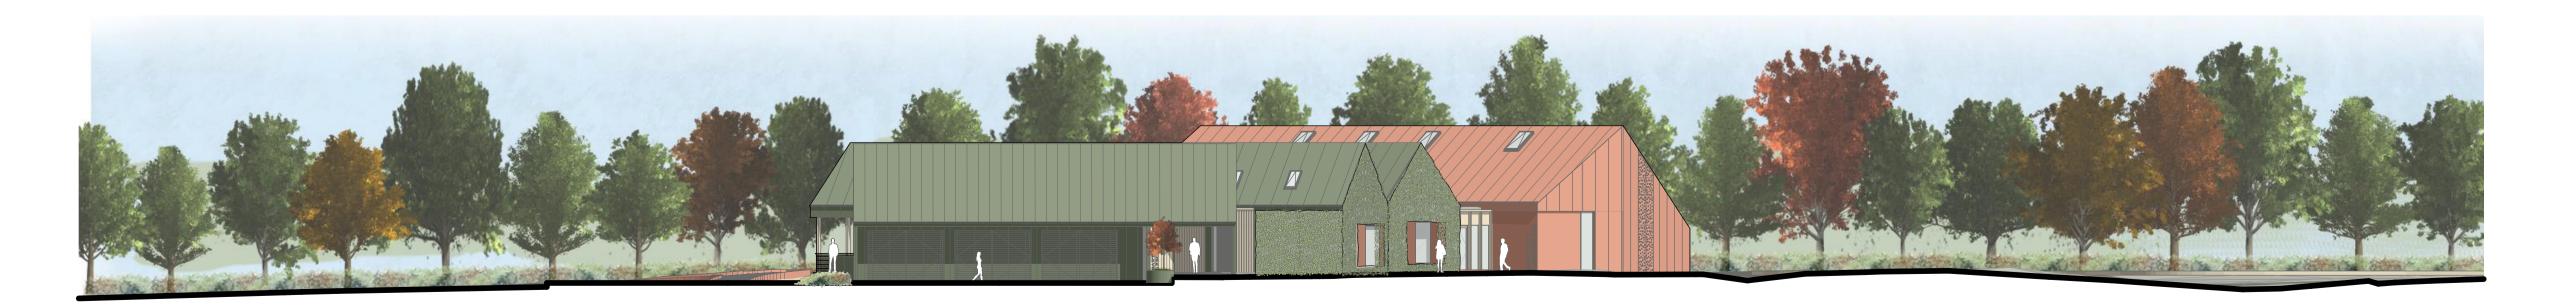

Rear Elevation - EastScale 1:200

Side Elevation - South Scale 1:200

Side Elevation - North Scale 1:200 © The content of this drawing is subject to the Copyright, Designs and Patents Act 1988. Reproduction of any part of this drawing is not permitted without written consent from Snug Architects Ltd.

## <sup>project</sup> Bartlett Arboretum Research Building Whitehouse Farm Whitehouse Lane RG7 1HR

status PLANNING

drawing title

Proposed Context Elevations

This page is intentionally left blank